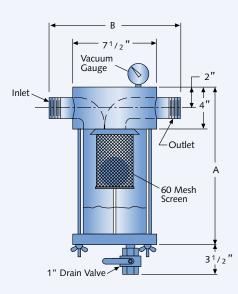

Air with liquids and large solids enters the top of the separator

and is directed downward into the plexiglass container. The air is then drawn up and exits through the filter screen leaving liquids in the bottom of the container and large solids on the screen. Trapped liquid should be drained when it reaches the marker on the separator. A plastic float ball located inside of the screen prevents liquid from being sucked into the vacuum pump by shutting off flow if the liquid rises above its maximum operating level. The ball can be removed for applications that produce large air surges that could cause a nuisance shut-off. Wing nuts on the separator container allow easy disassembly for cleaning.

CLS 125

| Dimensions | Α                                     | В                                     | Pipe Connection       | CFM |
|------------|---------------------------------------|---------------------------------------|-----------------------|-----|
| CLS 125    | 15 <sup>1</sup> /2                    | 10 <sup>1</sup> / <sub>2</sub>        | 1 <sup>1</sup> /4"NPT | 100 |
| CLS 200    | 15 <sup>1</sup> /2                    | <b>11</b> <sup>1</sup> / <sub>4</sub> | 2"NPT                 | 250 |
| CLS 300    | <b>16</b> <sup>1</sup> / <sub>2</sub> | 11 <sup>1</sup> /4                    | 3"NPT                 | 500 |

## Features

- Clear plexiglass housing for easy viewing
- Water compatible materials
  - Plexiglass housing
  - Stainless steel pipe connections
  - Polyethylene endcaps
  - Brass drain valve

- 60 mesh (250 microns) screen
- Drain valve
- Vacuum gauge
- Options available