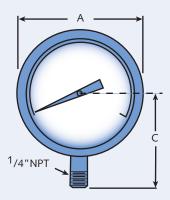

The gauge is composed of the following materials:

Case: steel, aluminum

Bourdon tube: bronze, phosphor

bronze

Movement: brass & gear pinion, and bronze brushed rotary type.

| Technical Data and Dimensions |                                                        |                                                        |
|-------------------------------|--------------------------------------------------------|--------------------------------------------------------|
| Model                         | B-2                                                    | B-30                                                   |
| Dial                          | 2" dia.                                                | 3 1/2" dia.                                            |
| А                             | 2 1/8"                                                 | 4"                                                     |
| В                             | 1 1/8"                                                 | 1 5/16"                                                |
| С                             | 1 7/8""                                                | 2 13/16"                                               |
| D                             | 3/8"                                                   | 1/2"                                                   |
| Range                         | 0-30" Hg                                               | 0-30" Hg                                               |
| Graduations                   | 0.5" Hg                                                | 0.5" Hg                                                |
| Figure interval               | 5" Hg                                                  | 5" Hg                                                  |
| Accuracy                      | 2% of middle third of range<br>ANSI/ASME B40.1 Grade B | 1% of middle half of range<br>ASNSI/ASME B40.1 Grade A |