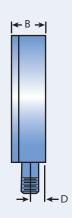

The gauge is composed of the following materials:

Case: steel, aluminum

Bourdon tube: bronze, phosphor

bronze

Movement: brass & gear pinion, and bronze brushed rotary type.

| Technical Data and Dimensions |                                                        |                                                        |
|-------------------------------|--------------------------------------------------------|--------------------------------------------------------|
| Model                         | B-2                                                    | B-30                                                   |
| Dial                          | 2" dia.                                                | 3 1/2" dia.                                            |
| А                             | 2 1/8"                                                 | 4"                                                     |
| В                             | 1 1/8"                                                 | 1 5/16"                                                |
| С                             | 1 7/8""                                                | 2 13/16"                                               |
| D                             | 3/8"                                                   | 1/2"                                                   |
| Range                         | 0-30" Hg                                               | 0-30" Hg                                               |
| Graduations                   | 0.5" Hg                                                | 0.5" Hg                                                |
| Figure interval               | 5" Hg                                                  | 5" Hg                                                  |
| Accuracy                      | 2% of middle third of range<br>ANSI/ASME B40.1 Grade B | 1% of middle half of range<br>ASNSI/ASME B40.1 Grade A |